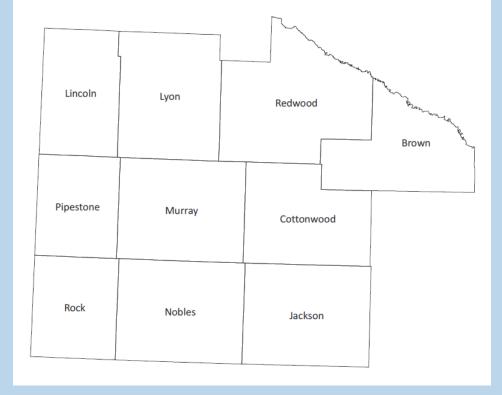

## Let's get to know Region 5

#### **Counties:**

• Brown

Cottonwood

Jackson

Lincoln

- Murray
- Nobles
- Pipestone
- Redwood
- Lyon
- Rock

Nine of the ten counties in Region 5 receive wind energy production tax, accounting for 65% of the total taxable wind production during the 2018 calendar year (7,064 million kilowatt hours of energy). Four of the ten counties receive solar energy production tax, accounting for 11% of the total taxable solar energy production during the 2018 calendar year (133.8 million kilowatt hours of energy).