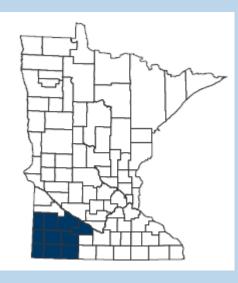

## Let's get to know Region 5

#### **Counties:**

• Brown

Cottonwood

Jackson

Lincoln

- Murray
- Nobles
- Pipestone
- Redwood
- Lyon
- Rock

Nine of the ten counties in Region 5 receive wind energy production tax, accounting for 65% of the total taxable wind production during the 2018 calendar year (7,064 million kilowatt hours of energy). Four of the ten counties receive solar energy production tax, accounting for 11% of the total taxable solar energy production during the 2018 calendar year (133.8 million kilowatt hours of energy).